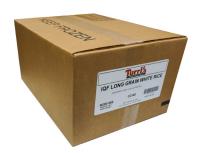

# IQF Long Grain White Rice (R200-989)

Fully cooked, ready-to-eat IQF rice made from Southern USA Grown varities. Our IQF Rice is free-flowing, allowing for quick and consistent preparation ideal for ready-made and batch cooking.

# Packaging:

30lb. Case